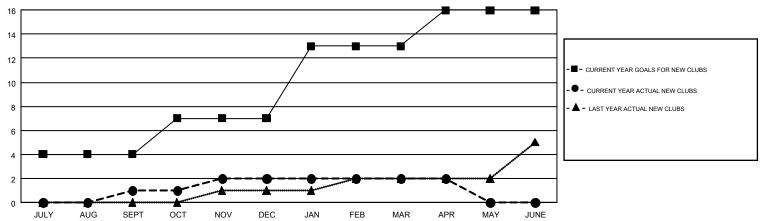

SEPT | 4             | 1           | 2             | JULY/AUG/SEPT         | -36                       | 181                     | 259                                          |  |
| OCT/NOV/DEC   | 3             | 1           | 1             | OCT/NOV/DEC           | 141                       | 428                     | 417                                          |  |
| JAN/FEB/MAR   | 6             | 0           | 1             | JAN/FEB/MAR           | 274                       | 340                     | 234                                          |  |
| APR/MAY/JUNE  | 3             | 0           | 1             | APR/MAY/JUNE          | 132                       | 161                     | 93                                           |  |

## GOALS AND ACTUAL NEW CLUBS CUMULATIVE



## GOALS AND ACTUAL MEMBERS CUMULATIVE



| DROPPED CLUBS: 5     |           | 329 CLUBS OF 533 ADDED 1 OR MORE<br>NEW MEMBERS | GENDER DISTRIBUTION  MALE 9,060 (70.22%) |                |       |
|----------------------|-----------|-------------------------------------------------|------------------------------------------|----------------|-------|
| DROPPED MEMBERS      |           |                                                 | FEMALE                                   | 3,842 (29.78%) |       |
| DECEASED             | 173       | CLICK HERE FOR CUMULATIVE                       | TOTAL FAMILY UNIT MEMBERS                |                | 2,343 |
| CLUB CANCELLED OTHER | 24<br>804 | MEMBERSHIP DATA                                 | FAMILY MEMBERS PAYING HALF DUES          |