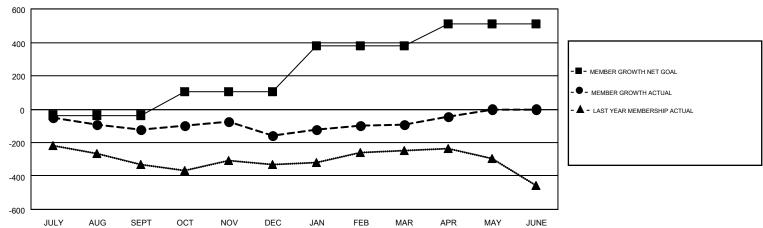

## GOALS AND ACTUAL MEMBERS CUMULATIVE

| DROPPED CLUBS: 5     |           | 329 CLUBS OF 533 ADDED 1 OR MORE<br>NEW MEMBERS | GENDER DISTRIBUTION  MALE 9,060 (70.22%) |                |       |
|----------------------|-----------|-------------------------------------------------|------------------------------------------|----------------|-------|
| DROPPED MEMBERS      |           |                                                 | FEMALE                                   | 3,842 (29.78%) |       |
| DECEASED             | 173       | CLICK HERE FOR CUMULATIVE                       | TOTAL FAMILY UNIT MEMBERS                |                | 2,343 |
| CLUB CANCELLED OTHER | 24<br>804 | MEMBERSHIP DATA                                 | FAMILY MEMBERS PAYING HALF DUES          |                | 1,201 |
| TOTAL                | 1,001     |                                                 |                                          |                |       |